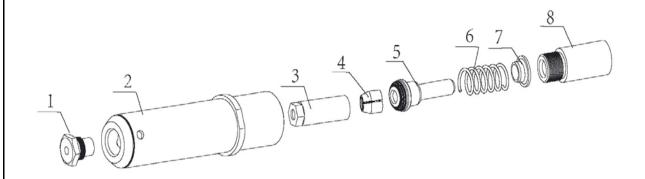

## Nose Set HK640G-0608SR

capacity: Magnalok / Monobolt / Countersunk Head - 1/4" and 3/16"

| Location<br>Ref. No. | PART NO.  | COMPONENT PARTS              | Quantities in Set |
|----------------------|-----------|------------------------------|-------------------|
| 1                    | P03758-00 | Magnalok nosepiece 1/4"      | 1                 |
|                      | P04474-00 | Magnalok nosepiece 3/16"     | 1                 |
|                      | P04294-00 | Monobolt nosepiece 1/4"      | 1                 |
|                      | P04339-00 | Monobolt nosepiece 3/16"     | 1                 |
|                      | P04337-00 | standard/csk nosepiece 1/4"  | 1                 |
|                      | P04338-00 | standard/csk nosepiece 3.16" | 1                 |
| 2                    | P03759-00 | front sleeve                 | 1                 |
| 3                    | P03768-00 | jaw case                     | 1                 |
| 4                    | P03767-00 | jaws set                     | 1                 |
| 5                    | P03760-00 | pusher                       | 1                 |
| 6                    | P03769-00 | pusher spring                | 1                 |
| 7                    | P03770-00 | spring seat                  | 1                 |
| 8                    | P03761-00 | spring house                 | 1                 |